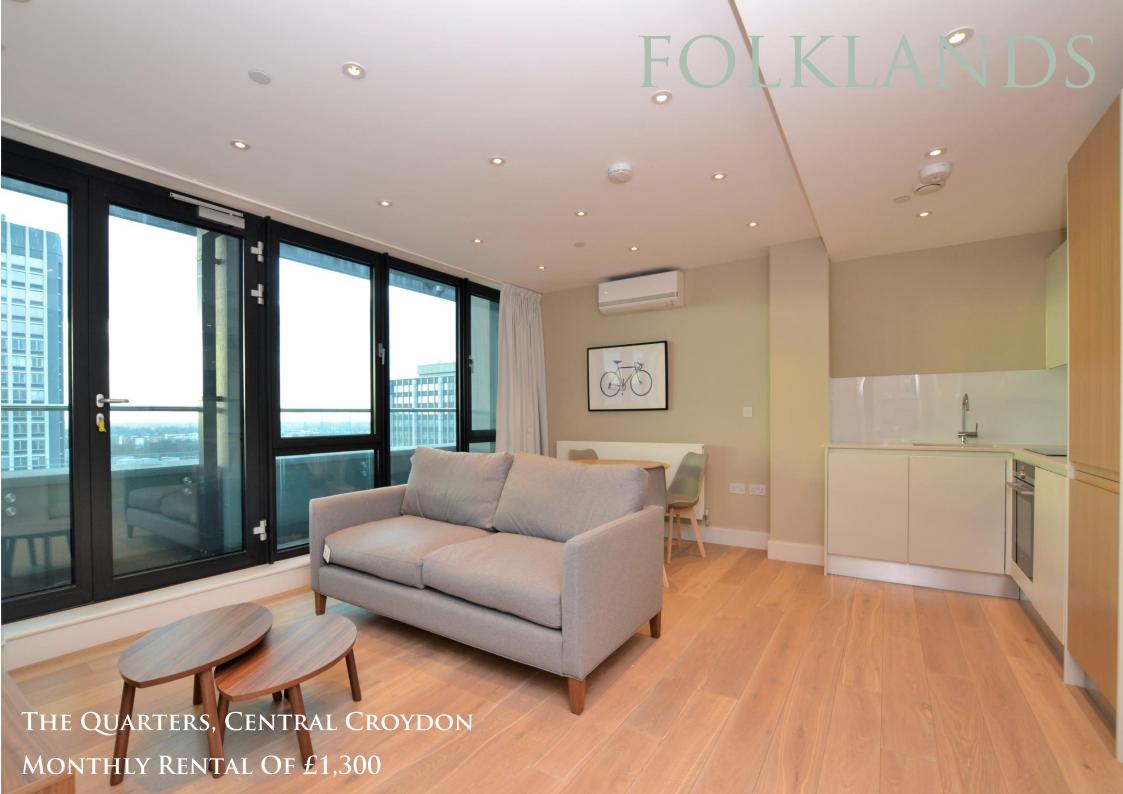

\*\* Available Immediately \*\* A stylish apartment situated on the 11th floor of this prestigious central Croydon apartment block, conveniently located only five minutes walk away from both West & East Croydon train stations and a plethora of local shops and supermarkets.

Offered as unfurnished, this spacious apartment enjoys an elevated position within the building, a concierge service, in-house maintenance, lift access, and high levels of security.

The accommodation comprises master bedroom with built in wardrobes & en-suite shower room, a further double bedroom with built in wardrobes, a separate shower room, ample storage space, and a sizeable open plan lounge/kitchen with fitted appliances.

In our opinion this property would make a wonderful home, and feel that an early appointment to view will prove essential to avoid disappointment.