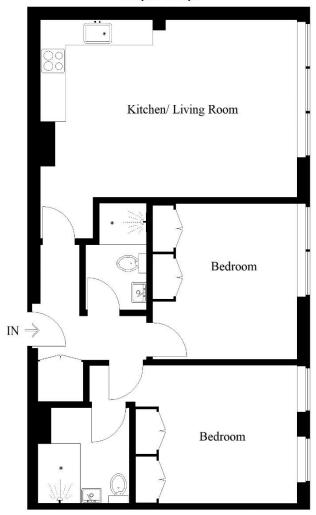

## The Quarters, Central Croydon

Approximate Gross Internal Area 67 sq m / 722 sq ft

## 11th Floor

Illustration for identification purposes only, measurements are approximate, not to scale. FloorplansUsketch.com © 2018 (ID 409649)

- **&** EPC EER C
- **UNFURNISHED**
- \* AVAILABLE IMMEDIATELY
- **\*** HIGHLY CONVENIENT LOCATION
- ❖ 5 MINUTES WALK TO EAST CROYDON TRAIN STATION
- CONCIERGE SERVICE
- \* 11TH FLOOR WITH VIEWS OVER CENTRAL CROYDON
- STYLISH OPEN PLAN LIVING
- **\*** EN-SUITE SHOWER ROOM TO MASTER
- ❖ PARKING AVAILABLE AT AN ADDITIONAL COST