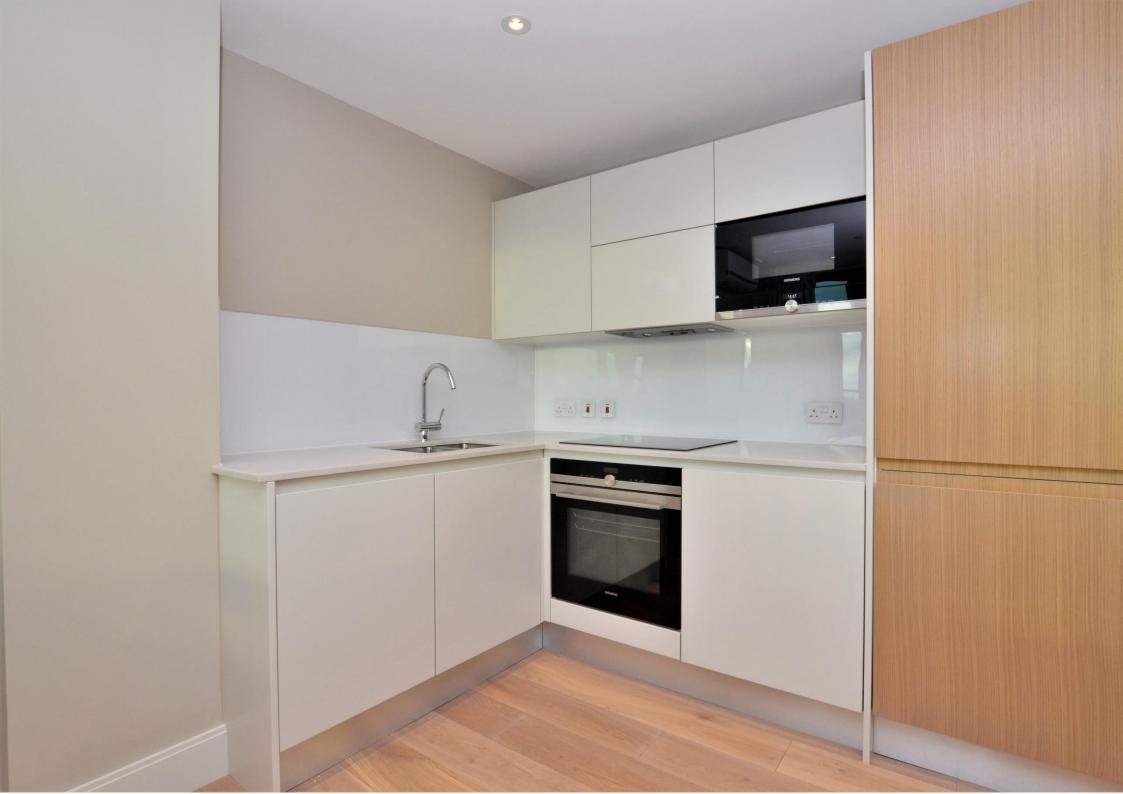

Offered as unfurnished, this spacious apartment enjoys an elevated position within the building, a concierge service, in-house maintenance, lift access, and high levels of security.

The accommodation comprises master bedroom with built in wardrobes & en-suite shower room, a further double bedroom with built in wardrobes, a separate shower room, ample storage space, and a sizeable open plan lounge/kitchen with fitted appliances.